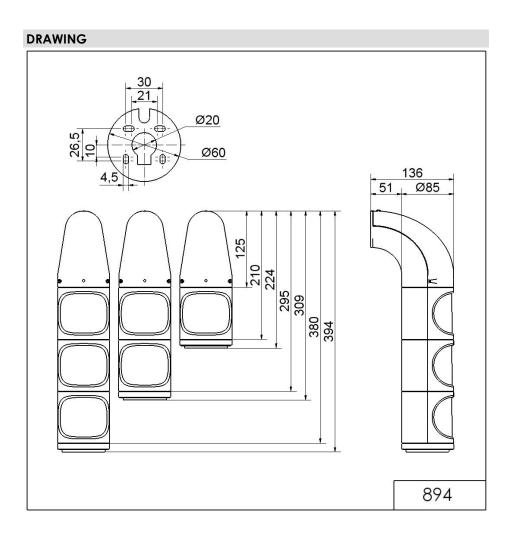

## MECHANICAL DATA

| Height                       | 309 mm           |
|------------------------------|------------------|
| Diameter                     | 85 mm            |
| Materials                    | PC/ABS           |
| Dome colour                  | Clear            |
| Housing colour               | Grey             |
| Protection category          | IP65<br>IP69K    |
| Connection                   | Screw terminals  |
| cross-sectional area maximum | 1,50mm² / 16AWG  |
| Cable entry                  | Membrane grommet |
| Cable entry minimum          | d = 1 mm         |
| Cable entry maximum          | d = 13 mm        |
| Type of fixing               | Wall mounting    |
| Working temperature minimum  | -30°C            |
| Working temperature maximum  | +50°C            |
| Weight with packaging        | 585 g            |
| Product weight               | 500 g            |
| ELECTRICAL DATA              |                  |
| Operating voltage            | 24V              |
| Operating voltage type       | DC               |