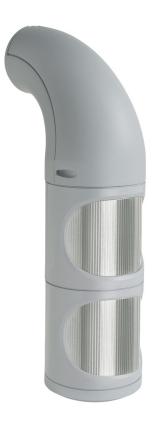

## Traffic Lights / LED Light / LED Traffic Light 890 LED Perm. BeaconCL WM 24VDC GN/RD

i

Part No.: 894.160.55

## MECHANICAL DATA

| Height                       | 309 mm           |
|------------------------------|------------------|
| Diameter                     | 85 mm            |
| Materials                    | PC/ABS           |
| Dome colour                  | Clear            |
| Housing colour               | Grey             |
| Protection category          | IP65<br>IP69K    |
| Connection                   | Screw terminals  |
| cross-sectional area maximum | 1,50mm² / 16AWG  |
| Cable entry                  | Membrane grommet |
| Cable entry minimum          | d = 1 mm         |
| Cable entry maximum          | d = 13 mm        |
| Type of fixing               | Wall mounting    |
| Working temperature minimum  | -30°C            |
| Working temperature maximum  | +50°C            |
| Weight with packaging        | 585 g            |
| Product weight               | 500 g            |
| ELECTRICAL DATA              |                  |
| Operating voltage            | 24V              |
| Operating voltage type       | DC               |